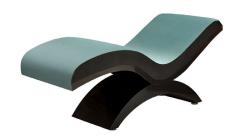

#### Item# LEC2013

## Description:

The sleekly modern Ella Wave™ Lounger will lull your clients into a dreamy reverie with its gentle rocking action.

### Features:

Ergonomic design for ultimate relaxation. Coiled suspension system levitates and gently rocks.

## **Specifications:**

- $\circ$  Dimensions 27"W x 75"L x 17"H
- o Electrical None
- o Plumbing None
- o Warranty -Lifetime on frame, Five years on Foam & Vinyl